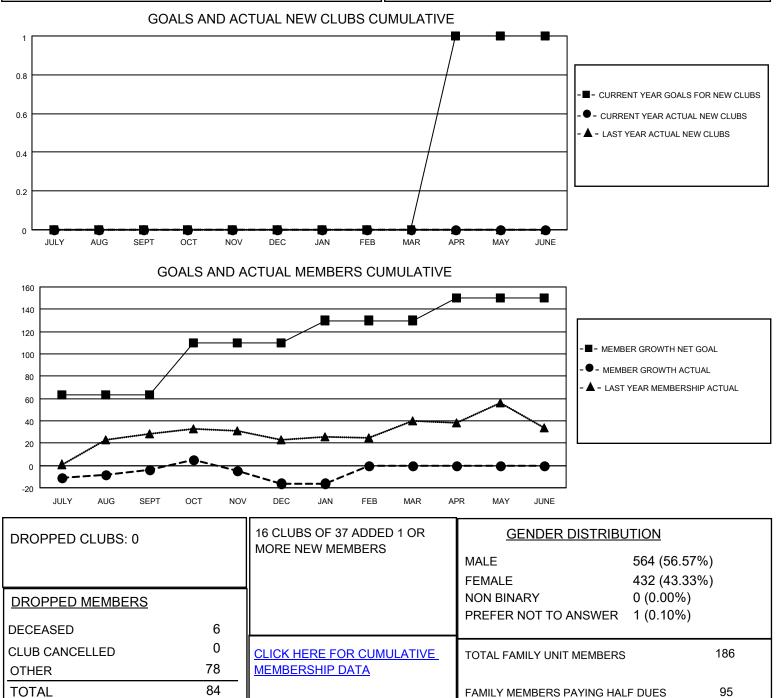

## LOCATION TEXAS

District 2 X2

Results as of: 1/31/2023

| Clubs                 |               |           |               | Members               |                        |                         |                                                    |
|-----------------------|---------------|-----------|---------------|-----------------------|------------------------|-------------------------|----------------------------------------------------|
| RESULTS FOR 2022-2023 |               |           |               | RESULTS FOR 2022-2023 |                        |                         |                                                    |
| QUARTER               | NEW CLUB GOAL | NEW CLUBS | DROPPED CLUBS | QUARTER MEM           | BER GROWTH NET<br>GOAL | MEMBER GROWTH<br>ACTUAL | DROPPED<br>MEMBERS ACTUAL<br>(including transfers) |
| JULY/AUG/SEPT         | 0             | 0         | 0             | JULY/AUG/SEPT         | 63                     | 35                      | 37                                                 |
| OCT/NOV/DEC           | 0             | 0         | 0             | OCT/NOV/DEC           | 47                     | 32                      | 43                                                 |
| JAN/FEB/MAR           | 0             | 0         | 0             | JAN/FEB/MAR           | 20                     | 4                       | 4                                                  |
| APR/MAY/JUNE          | 1             | 0         | 0             | APR/MAY/JUNE          | 20                     | 0                       | 0                                                  |